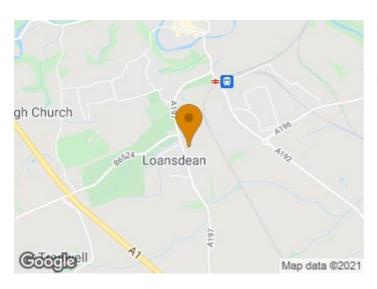

# 16 Loansdean Wood

# Morpeth, NE61 2FB

FAMILY HOME - TOWN HOUSE - GREAT LOCATION

Brunton Residential are delighted to offer this centrally located town house located on Loansdean Wood in Morpeth. This property is available for occupation from September. Please note, out of respect to the current occupier, viewing times will be restricted. Please use the virtual tour.

### Morpeth, NE61 2FB

Brunton Residential are delighted to offer a fantastic opportunity to acquire a modern, three bedroom family home situated within Loansdean Wood, Morpeth. The property is available with vacant possession from September 2021. Accommodation briefly comprises; entrance hall with access to a full width fitted kitchen, WC and garage with up and over door. The first floor consists of a lounge with windows over the gardens along with an impressive master suite with dressing area leading through to the ensuite shower room. The top floor offers two further double bedrooms along with a family bathroom WC. Well positioned for access to the A1 via Clifton for commuting and within excellent proximity to Goosehill First School as well as convenient access to Morpeth Town Centre, the property presents a superb opportunity as a family home or first time buyer and must be viewed to fully appreciate the specification of the property on offer. For more info and to book viewings, please call our sales team on 01912368347.