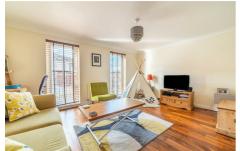

#### ON THE GROUND FLOOR

Hallway

WC

Kitchen

11'9" x 15'5" (3.6 x 4.7)

ON THE FIRST FLOOR

Lounge

Lounge

12'9" x 15'1" (3.9 x 4.6)

**Bedroom One** 

10'2" x 15'5" (3.1 x 4.7)

**Dressing Room** 

Ensuite

ON THE SECOND FLOOR

Landing

**Bedroom Two** 