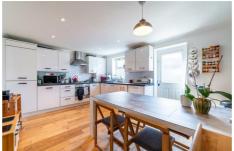

#### ON THE GROUND FLOOR

Hallway

WC

Kitchen

11'9" x 15'5" (3.6 x 4.7)

ON THE FIRST FLOOR

Lounge

Lounge