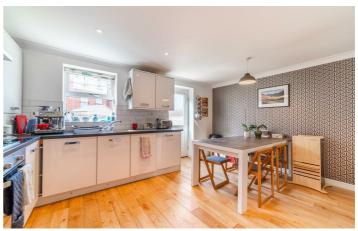

#### ON THE GROUND FLOOR

Hallway

WC

Kitchen

11'9" x 15'5" (3.6 x 4.7)

ON THE FIRST FLOOR

Lounge

Lounge