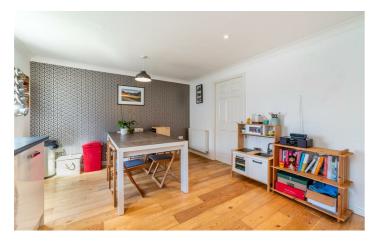

#### ON THE GROUND FLOOR

Hallway

WC

Kitchen

11'9" x 15'5" (3.6 x 4.7)

ON THE FIRST FLOOR

Lounge

Lounge