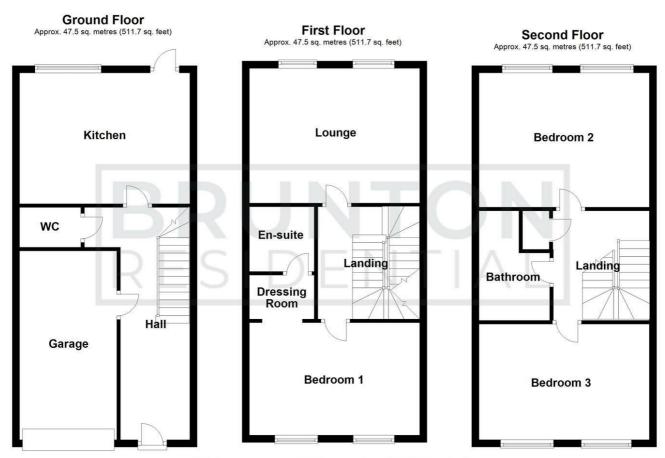

#### ON THE GROUND FLOOR

Hallway

WC

Kitchen

11'9" x 15'5" (3.6 x 4.7)

ON THE FIRST FLOOR

Lounge

Lounge

12'9" x 15'1" (3.9 x 4.6)

**Bedroom One** 

10'2" x 15'5" (3.1 x 4.7)

**Dressing Room** 

Ensuite

ON THE SECOND FLOOR

Landing

**Bedroom Two** 

15'5" x 10'2" (4.7 x 3.1)

**Bedroom Three** 

12'9" x 15'1" (3.9 x 4.6)

Bathroom

Disclaimer.

- FAMILY HOME
- GARAGE
- REAR GARDENS
- THREE DOUBLE

**BEDROOMS** 

- DOUBLE DRIVEWAY
- GREAT
- CONDITION

#### Floor Plan

Total area: approx. 142.6 sq. metres (1535.2 sq. feet)

All measurements are approximate and are for illustration only. Plan produced using PlanUp.

These particulars, whilst believed to be accurate are set out as a general outline only for guidance and do not constitute any part of an offer or contract. Intending purchasers should not rely on them as statements of representation of fact, but must satisfy themselves by inspection or otherwise as to their accuracy. No person in this firms employment has the authority to make or give any representation or warranty in respect of the property.