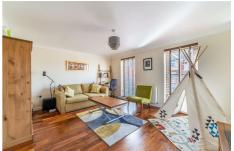

#### ON THE GROUND FLOOR

Hallway

WC

Kitchen

11'9" x 15'5" (3.6 x 4.7)

ON THE FIRST FLOOR

Lounge

Lounge

12'9" x 15'1" (3.9 x 4.6)

**Bedroom One** 

10'2" x 15'5" (3.1 x 4.7)

**Dressing Room** 

Ensuite

ON THE SECOND FLOOR

Landing

**Bedroom Two** 