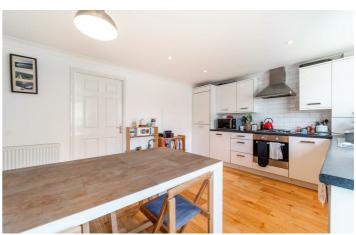

#### ON THE GROUND FLOOR

Hallway

WC

Kitchen

11'9" x 15'5" (3.6 x 4.7)

ON THE FIRST FLOOR

Lounge

Lounge